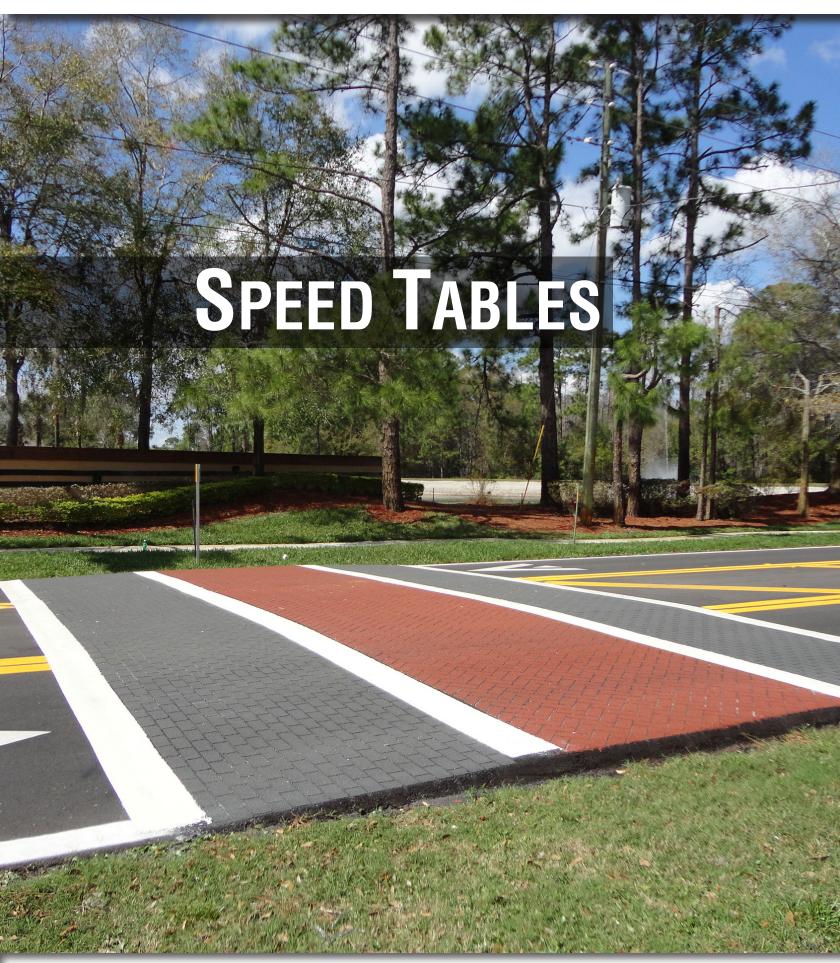

#### **SPEED TABLE**

**Approach Pattern: Vertical Running Bond Approach Color: Graphite R12** 

**Table Top Pattern: Diagonal Herringbone Table Top Color: Crimson R1** 

 $Pattern:\ Diagonal\ Herringbone\ |\ Color:\ Crimson\ R1$ 