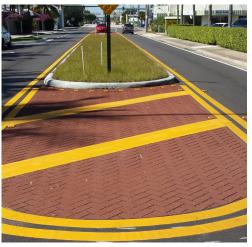

### **RAISED CONCRETE MEDIAN**

Pattern:

**Diagonal Herringbone** 

**Color: Crimson R1** 

Pattern: Diagonal Herringbone | Color: Mocha B22 Border: Soldier Course | Color: Tan R9