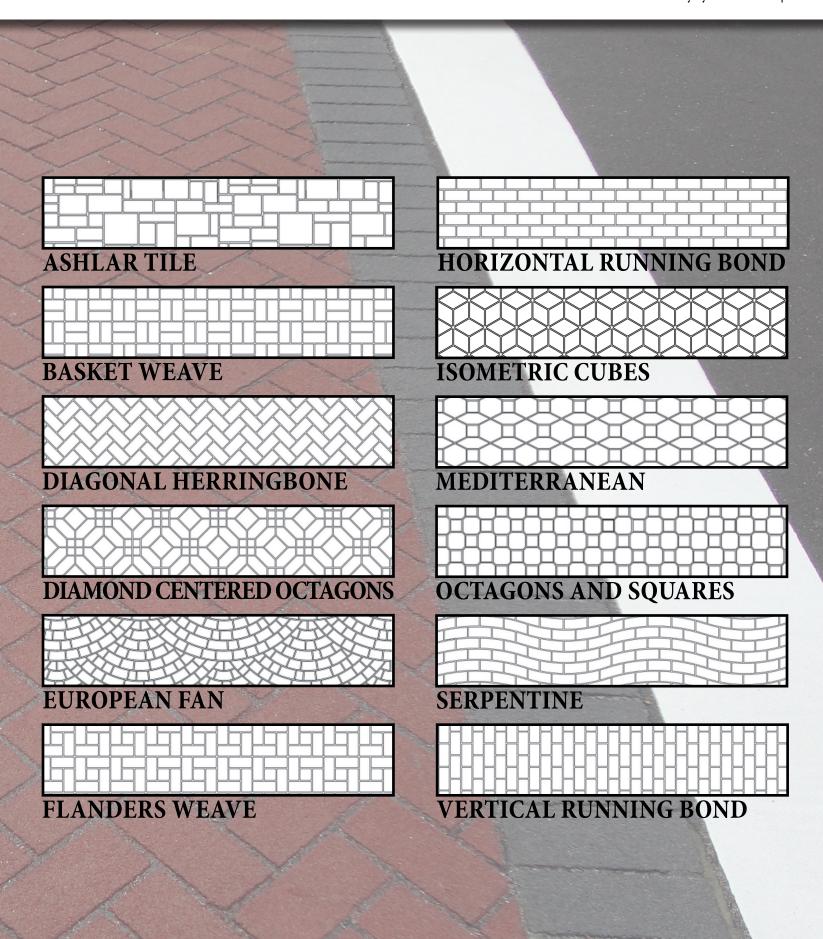

# BORDERS & PATTERNS

| ARGYLE               |
|----------------------|
|                      |
| DIAMONDS             |
|                      |
| DIAMONDS AND CIRCLES |
|                      |
| LONG DIAMONDS        |
| DINNINGROND          |
| RUNNING BOND         |
| SOLDIER COURSE       |
| SOLDIER COURSE       |