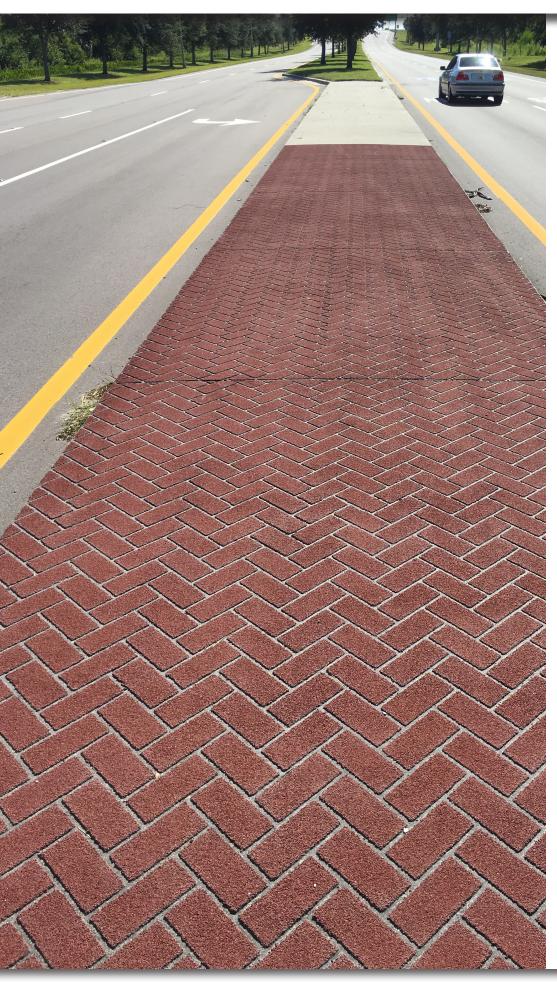

### **RAISED CONCRETE MEDIAN**

Pattern:

**Diagonal Herringbone** 

**Color: Crimson R1** 

Pattern: Diagonal Herringbone | Color: Mocha B22 Border: Soldier Course | Color: Tan R9