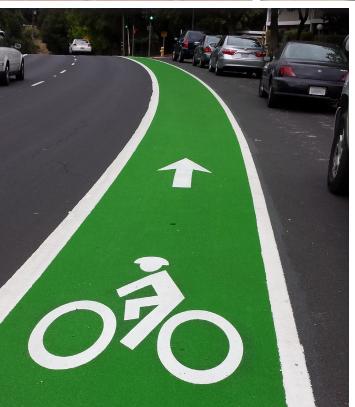

#### **BIKE LANE**

**Pattern: None** 

Color: Emerald R30

Approach Pattern: Vertical Running Bond | Color: Graphite R12 Table Top Pattern: Diagonal Herringbone | Color: Crimson R1