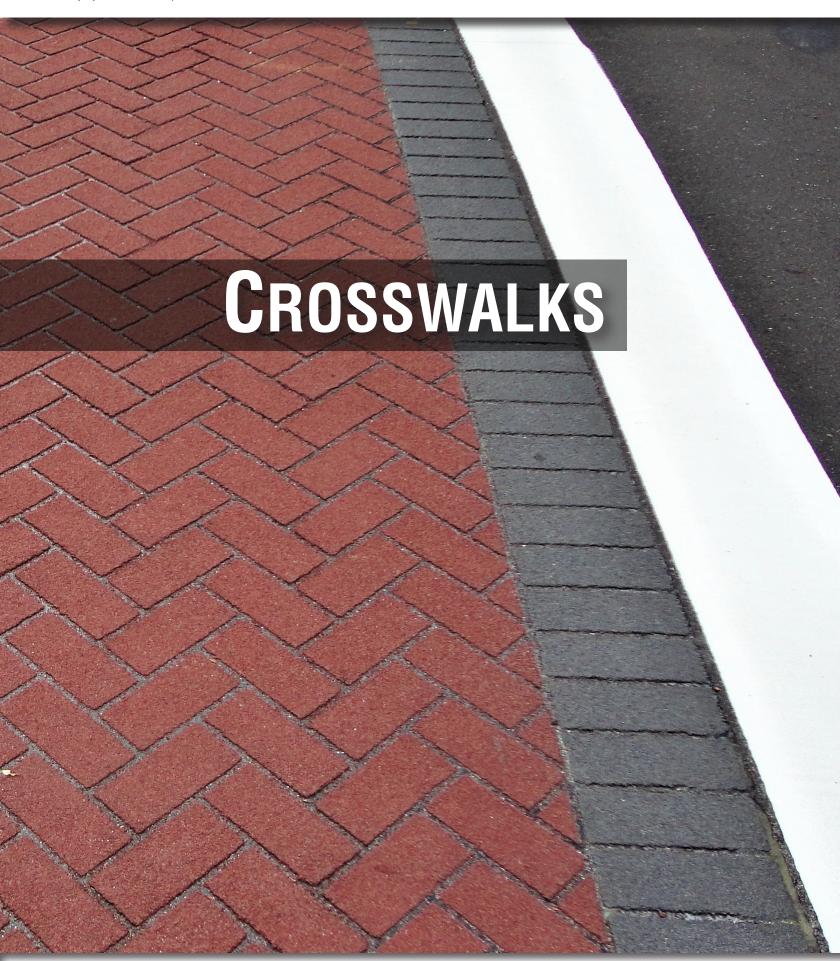

#### **CROSSWALK**

Pattern:

**Custom 90° Herringbone Border: Soldier Course** 

**Color: Crimson R1** 

#### **CROSSWALK**

Pattern:

**Vertical Running Bond** 

Color: Brick B16

#### CROSSWALK

Pattern:

**Diagonal Herringbone** 

Color: Rust B2

Pattern: Horizontal Running Bond | Color: Crimson R1

Pattern: Basket Weave | Color: Graphite R12 Pattern: Diagonal Herringbone | Color: Crimson R1