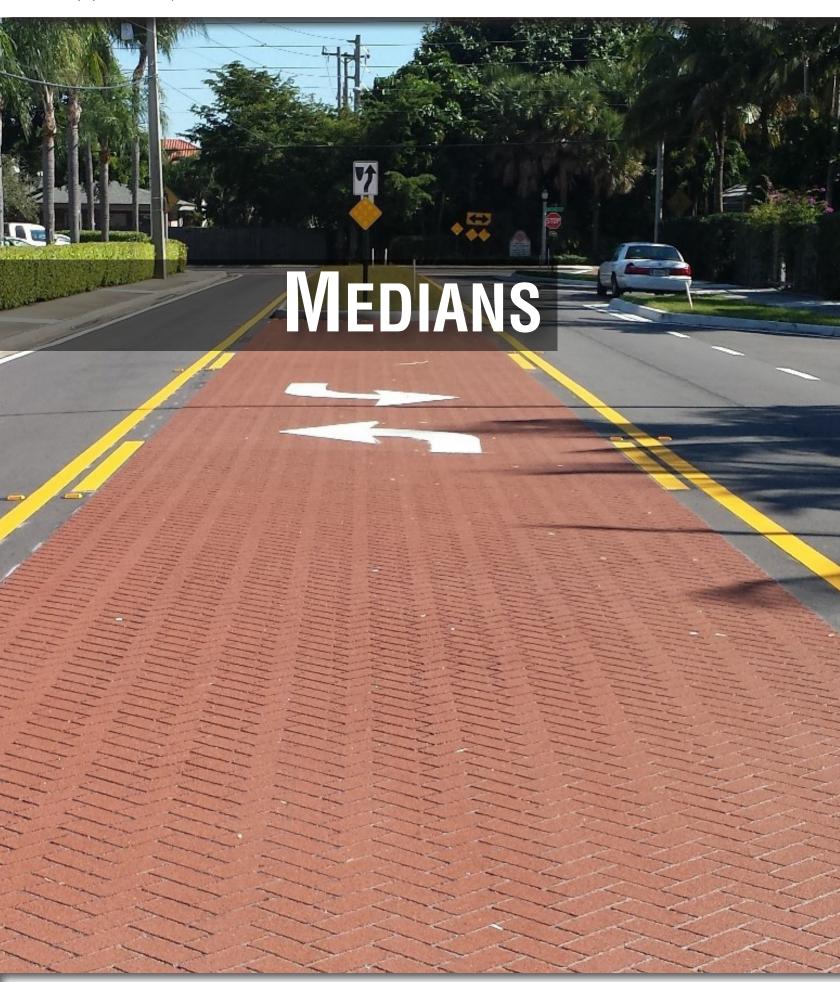

### **RAISED CONCRETE MEDIAN**

Pattern:

**Diagonal Herringbone** 

**Color: Crimson R1** 

Pattern: Diagonal Herringbone | Color: Mocha B22 Border: Soldier Course | Color: Tan R9