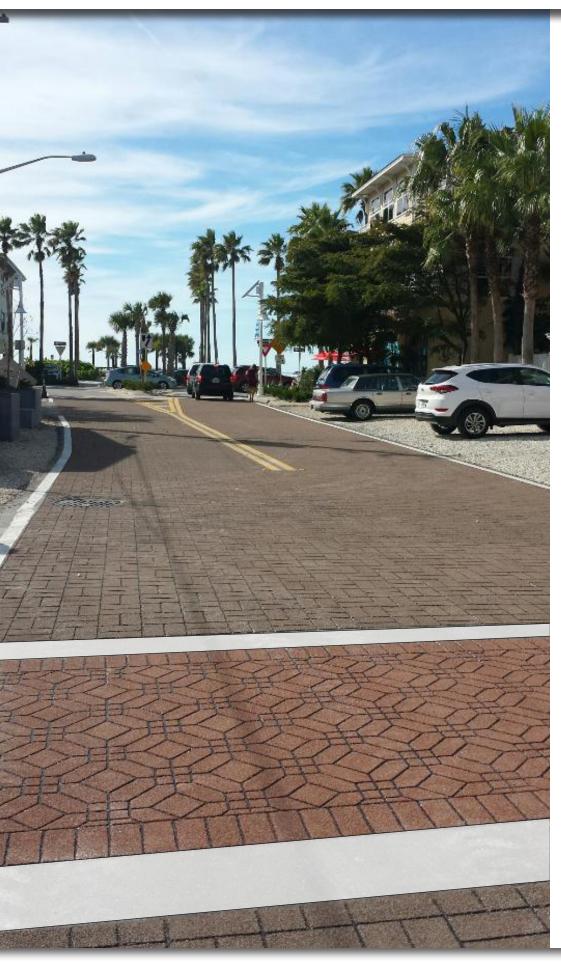

#### **CROSSWALK**

Pattern: Diamond Centered Octagons Border: Soldier Course

Color: Amber B20