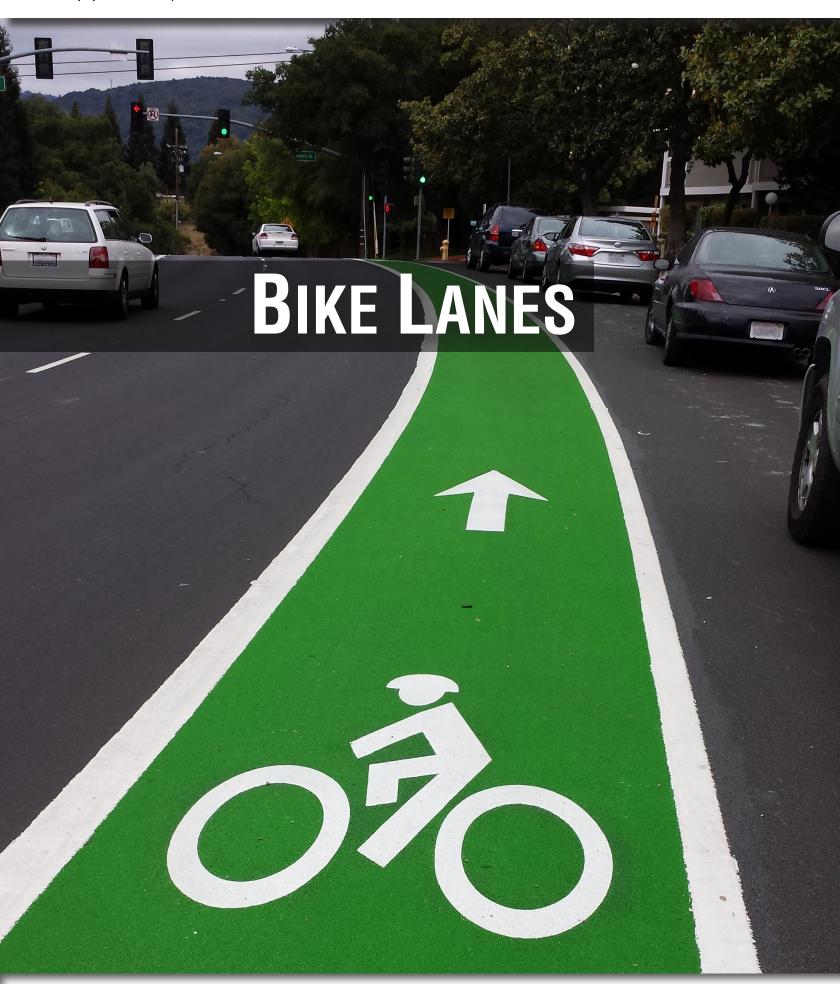

#### **BIKE LANE**

**Pattern: None** 

Color: Emerald R30

Approach Pattern: Vertical Running Bond | Color: Graphite R12 Table Top Pattern: Diagonal Herringbone | Color: Crimson R1