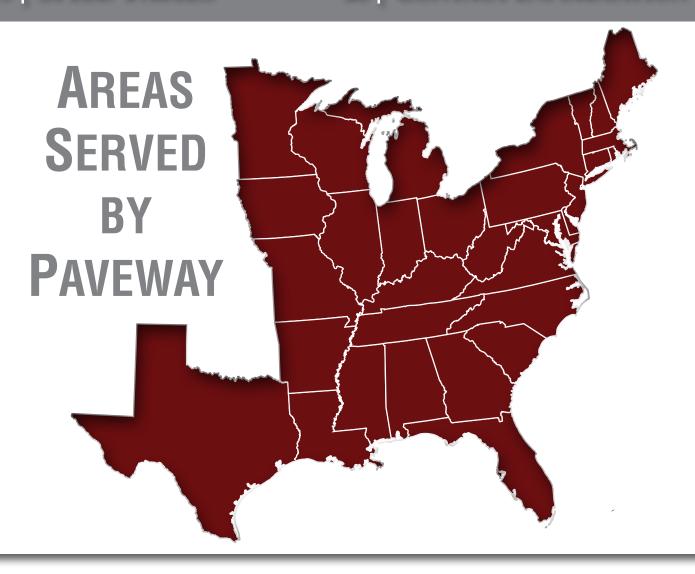

NO Pavers, NO Paint, NO Heating, NO Headaches... Just STS®



# **TABLE OF CONTENTS**

2 | PLOW TESTED 17 | MEDIANS

3 | CROSSWALKS 19 | PARKING DELINEATION

7 | STS® SPECIAL EMPHASIS 21 | ROADWAYS

9 | Intersections 23 | Color Options

11 | ROUNDABOUTS 25 | BORDERS AND PATTERNS

13 | BIKE LANES 27 | CUSTOM LOGOS

15 | SPEED TABLES 28 | CONTACT INFORMATION









PLOW TESTED WINTER APPROVED



Pattern: Diagonal Herringbone | Color: Crimson R1 Border: Soldier Course | Color: Graphite R12



#### **CROSSWALK**

Pattern:

**Custom 90° Herringbone Border: Soldier Course** 

**Color: Crimson R1** 





#### **BULB-OUT**

Pattern: Custom 8" Square

**Color: Rose B14** 





#### **CROSSWALK**

Pattern:

**Vertical Running Bond** 

Color: Brick B16







#### CROSSWALK

Pattern:

**Diagonal Herringbone** 

Color: Rust B2







Pattern: Horizontal Running Bond | Color: Crimson R1



Pattern: Basket Weave | Color: Graphite R12 Pattern: Diagonal Herringbone | Color: Crimson R1



#### **INTERSECTION**

Pattern:

**Diagonal Herringbone** 

**Color: Water B12** 





#### **CROSSWALK**

Pattern:

**Vertical Running Bond** 

Color: Brick B16





Logo