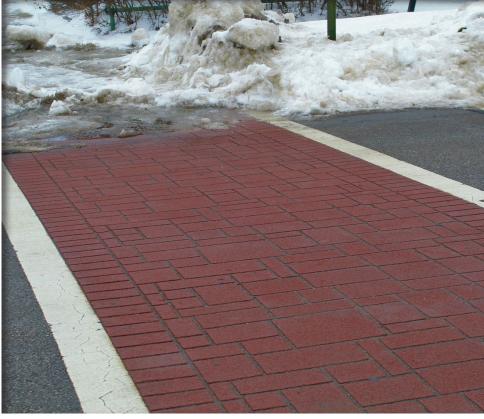

#### **CROSSWALK**

Pattern:

**Custom 90° Herringbone Border: Soldier Course** 

**Color: Crimson R1** 