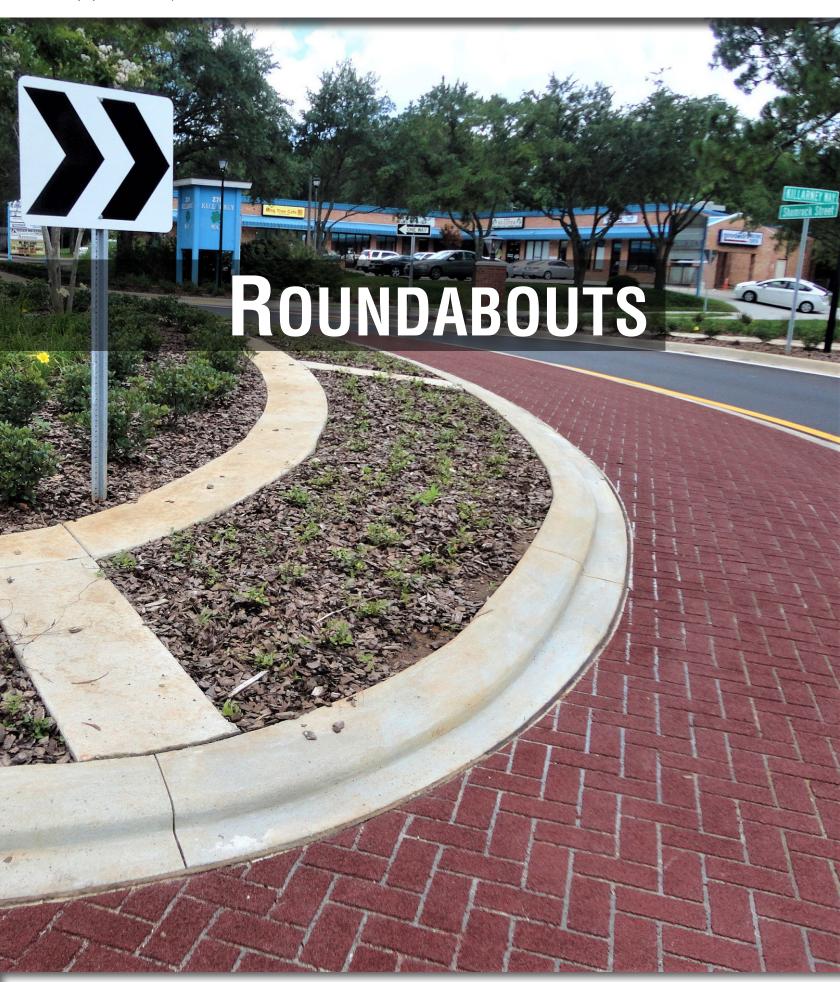

#### **ROUNDABOUT**

Pattern:

**Diagonal Herringbone** 

**Color: Crimson R1** 