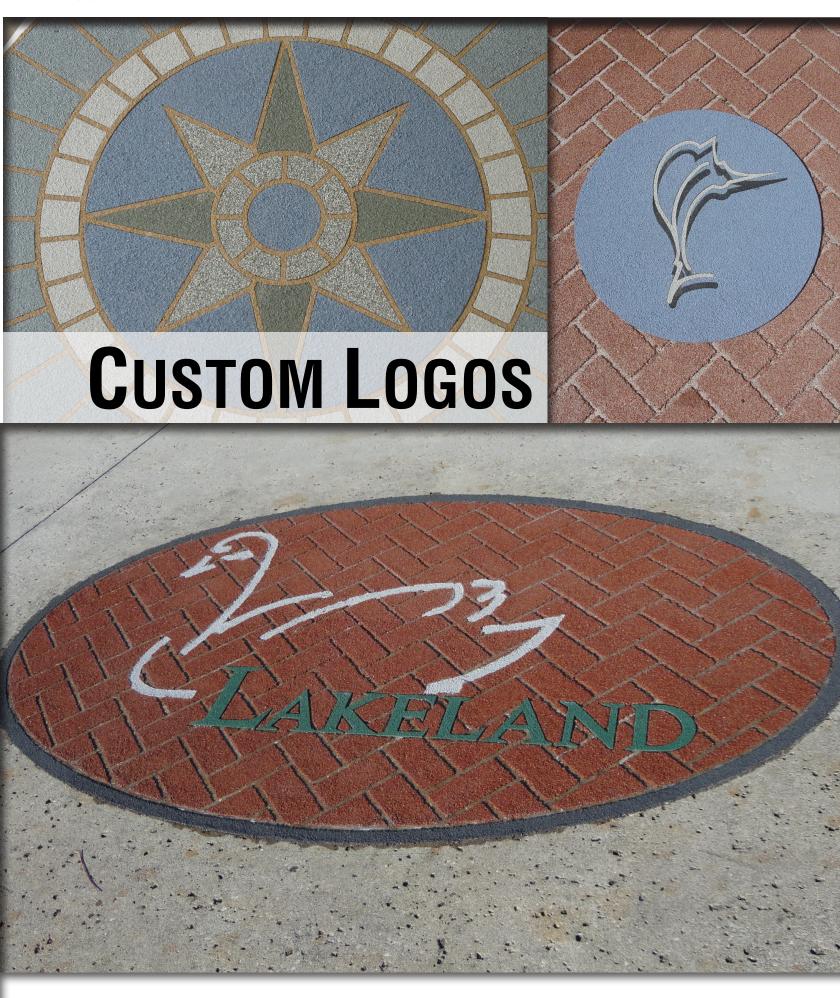

13 | BIKE LANES 27 | CUSTOM LOGOS

15 | SPEED TABLES 28 | CONTACT INFORMATION

PLOW TESTED WINTER APPROVED

Pattern: Diagonal Herringbone | Color: Crimson R1 Border: Soldier Course | Color: Graphite R12