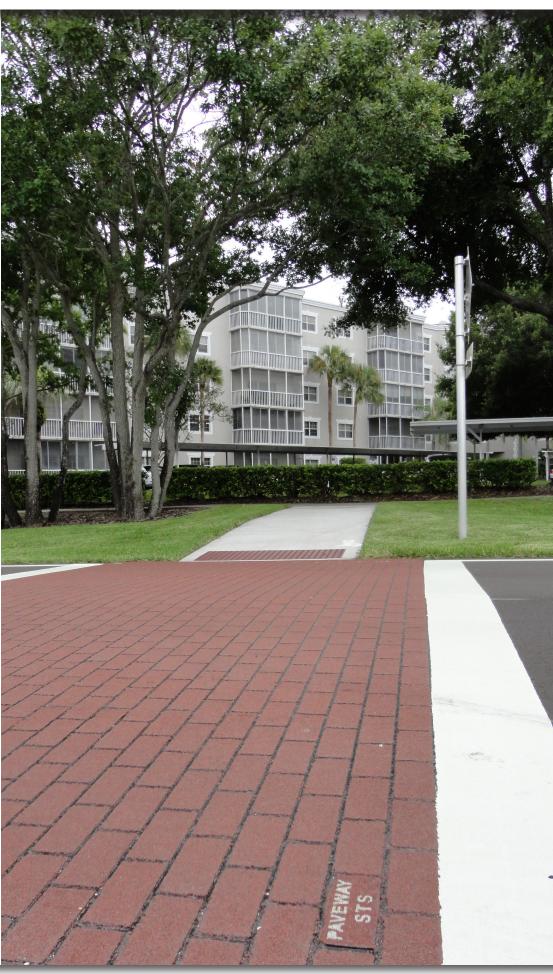

#### CROSSWALK

Pattern:

**Diagonal Herringbone** 

Color: Rust B2

Pattern: Horizontal Running Bond | Color: Crimson R1

Pattern: Basket Weave | Color: Graphite R12 Pattern: Diagonal Herringbone | Color: Crimson R1