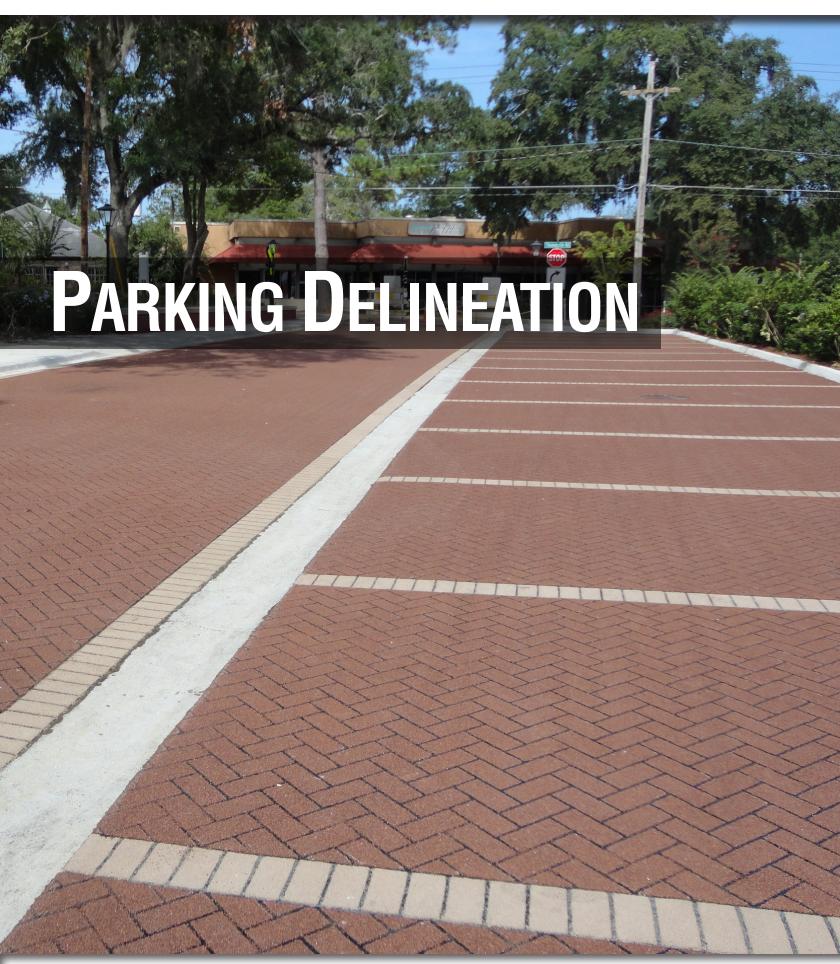

# PARKING DELINEATION

Pattern:

**Custom 8" Square** 

**Color: Rose B14** 

Pattern: Diagonal Herringbone | Color: Mocha B22 Border: Soldier Course | Color: Tan R9