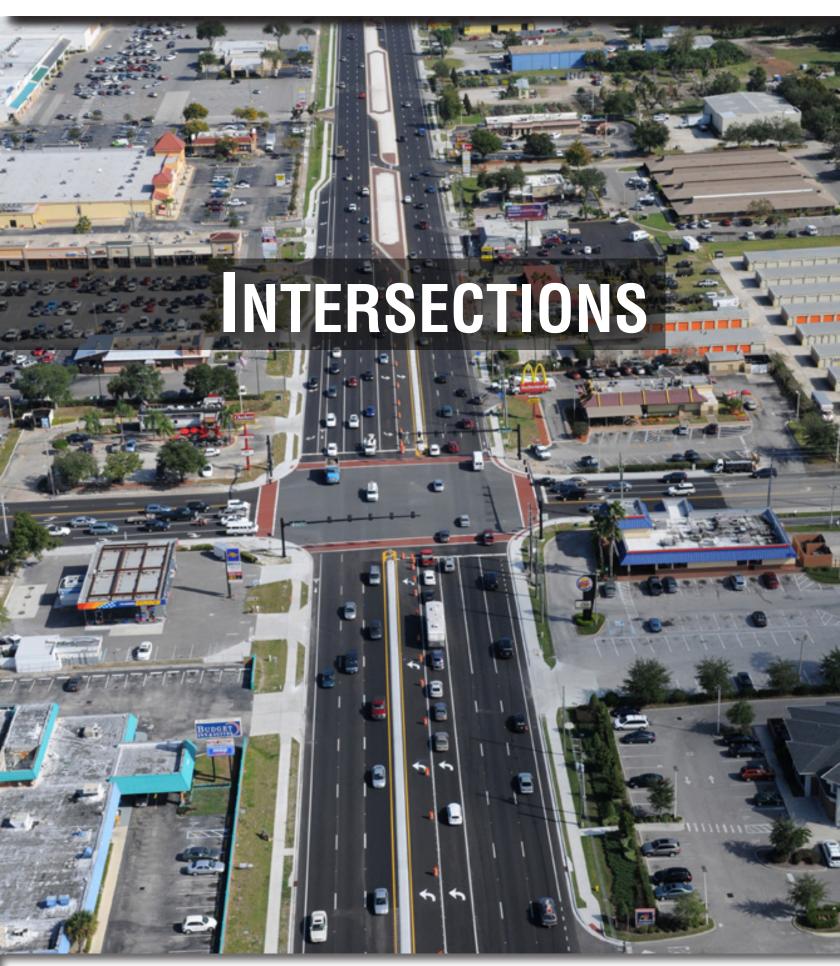

#### **INTERSECTION**

Pattern:

**Diagonal Herringbone** 

**Color: Water B12** 