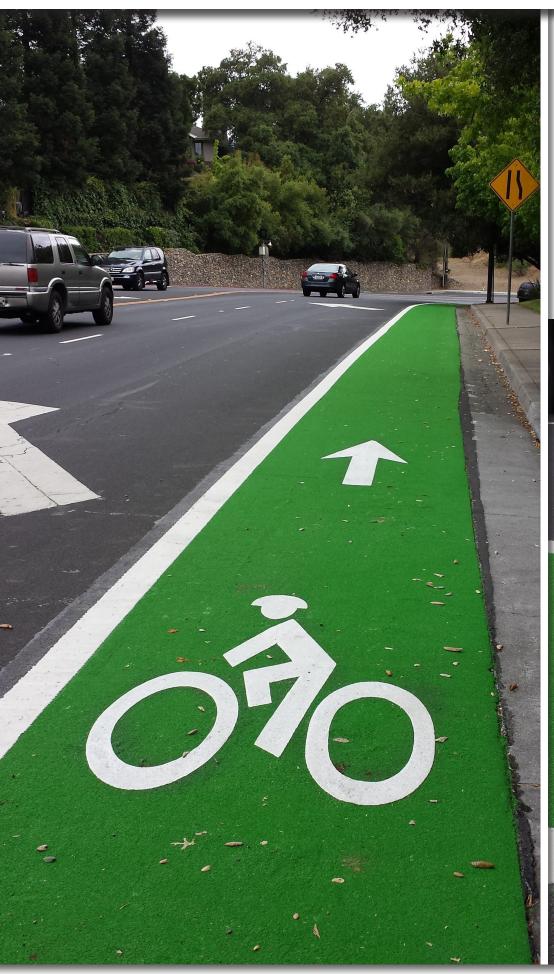

#### **BIKE LANE**

**Pattern: None** 

Color: Emerald R30

Approach Pattern: Vertical Running Bond | Color: Graphite R12 Table Top Pattern: Diagonal Herringbone | Color: Crimson R1