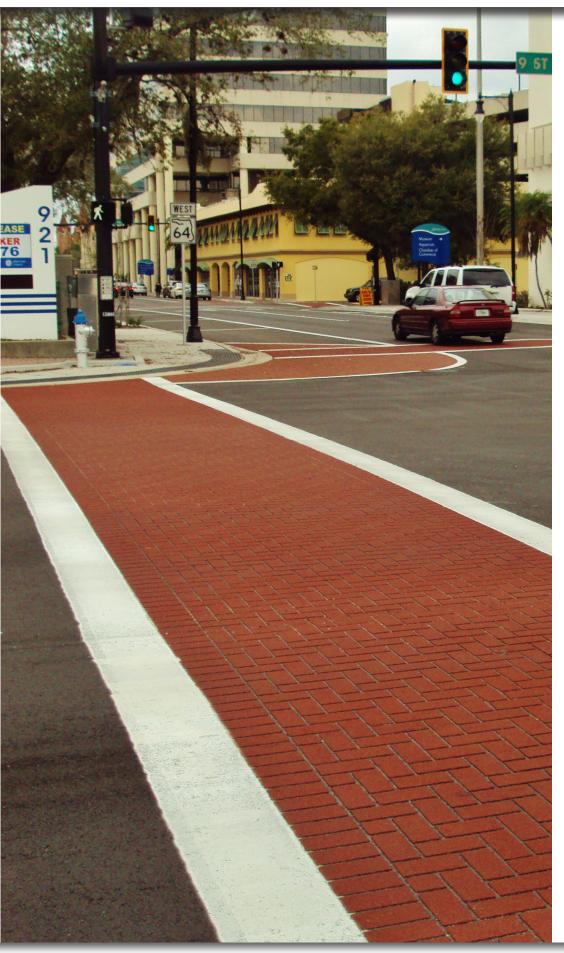

#### **CROSSWALK**

Pattern:

**Custom 90° Herringbone Border: Soldier Course** 

**Color: Crimson R1** 

#### **CROSSWALK**

Pattern:

**Vertical Running Bond** 

Color: Brick B16

#### CROSSWALK

Pattern:

**Diagonal Herringbone** 

Color: Rust B2

Pattern: Horizontal Running Bond | Color: Crimson R1

Pattern: Basket Weave | Color: Graphite R12 Pattern: Diagonal Herringbone | Color: Crimson R1