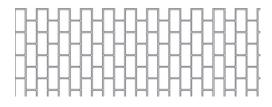

#### CROSSWALK

Pattern:

**Diagonal Herringbone** 

Color: Rust B2

Pattern: Horizontal Running Bond | Color: Crimson R1

Pattern: Basket Weave | Color: Graphite R12 Pattern: Diagonal Herringbone | Color: Crimson R1